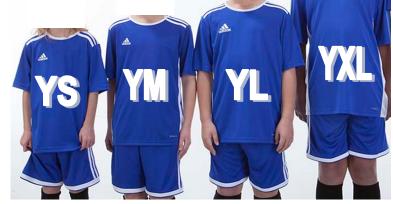

# YOUTH JERSEY

| JERSEY<br>MEASUREMENTS | YS  | YM  | YL  |
|------------------------|-----|-----|-----|
| CHEST                  | 31" | 34" | 37" |
| LENGTH                 | 20" | 22" | 24" |

CHEST MEASUREMENT
Take tape measure all the way
around chest/back
just under armpits.

LENGTH MEASUREMENT Take tape measure from top of shoulder, down to hem of shirt.

Height: 5'6" Weight: 153

Height: 5'10" Weight: 162

Height: 5'11" Weight: 193.5

Height: 5'10" Weight: 215

| JERSEY<br>MEASUREMENTS | AS  | AM    | AL    | AXL |
|------------------------|-----|-------|-------|-----|
| CHEST                  | 38" | 41"   | 44"   | 48" |
| LENGTH                 | 28" | 28.5" | 29.5" | 30" |