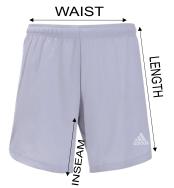

### **WOMENS SHORTS**

WAIST MEASUREMENT
Take tape measure all the way
around waist - where you would
wear the waist of your shorts.

LENGTH MEASUREMENT Take tape measure from top of waist, down to hem of short.

#### HIP MEASUREMENT

Take tape measure all the way around the widest area below your waist

INSEAM MEASUREMENT
Take tape measure from crotch
down to hem of short.

WAIST MEASUREMENT
Take tape measure all the way
around waist - where you would
wear the waist of your shorts.

LENGTH MEASUREMENT Take tape measure from top of waist, down to hem of short.

#### HIP MEASUREMENT

Take tape measure all the way around the widest area below your waist

INSEAM MEASUREMENT
Take tape measure from crotch
down to hem of short.

Height: 5'5" Height: 5'7" Height: 5'10" Weight: 110 Weight: 146 Weight: 158