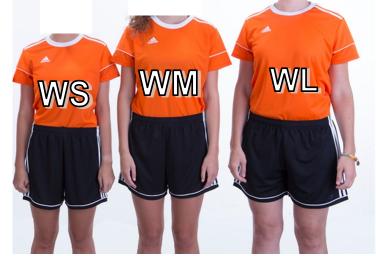

## GAME SHORTS

Height: 5'2" Height: 5'7" Height: 5'9" Weight: 112 Weight: 128 Weight: 148

| MEASUREMENTS | wxs     | WS      | WM      | WL      | WXL     |
|--------------|---------|---------|---------|---------|---------|
| WAIST        | 26"-28" | 28"-30" | 30"-32" | 32"-34" | 36"-38" |
| HIPS         | 39"     | 40"     | 42.5"   | 45.5"   | 48.5"   |
| INSEAM       | 5″      | 5"      | 5″      | 5"      | 5"      |
| LENGTH       | 13.5"   | 14"     | 14"     | 14.5"   | 15.5"   |

#### HIP MEASUREMENT

Take tape measure all the way around the widest area below your waist

INSEAM MEASUREMENT
Take tape measure from crotch
down to hem of short.

Height: 5'5" Height: 5'7" Height: 5'10" Weight: 110 Weight: 146 Weight: 158

| MEASUREMENTS | wxs     | WS      | WM      | WL      | WXL     |
|--------------|---------|---------|---------|---------|---------|
| WAIST        | 26"-28" | 28"-30" | 30"-32" | 32"-34" | 36"-38" |
| HIPS         | 39"     | 40"     | 42.5"   | 45.5"   | 48.5"   |
| INSEAM       | 5"      | 3.5"    | 3.5"    | 3.5"    | 3.5"    |
| LENGTH       | 13.5"   | 13"     | 13.5"   | 14.5"   | 15"     |