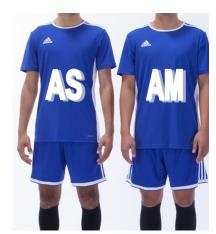

LENGTH MEASUREMENT Take tape measure from top of shoulder, down to hem of shirt.

Height: 5'6" Weight: 153

Height: 5'10" Weight: 162

Height: 5'11" Weight: 193.5

Height: 5'10" Weight: 215

| JERSEY<br>MEASUREMENTS | AS  | AM    | AL    | AXL |
|------------------------|-----|-------|-------|-----|
| CHEST                  | 38" | 41"   | 44"   | 48" |
| LENGTH                 | 28" | 28.5" | 29.5" | 30" |