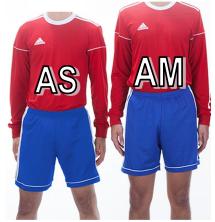

CHEST MEASUREMENT
Take tape measure all the way
around chest/back
just under armpits.

LENGTH MEASUREMENT Take tape measure from top of shoulder, down to hem of shirt.

Height: 4'0" Height: 4'8" Height: 4'9" Height: 5'3" Weight: 43.5 Weight: 76.1 Weight: 91.4 Weight: 113.8

\*\*THESE WEIGHT & HEIGHT IMAGES ARE FOR PERSPECTIVE ONLY.\*\*
FOR EXAMPLE: IF YOU FALL ON THE TALL SIDE, NEED LOWER WEIGHT.
BEST TO ACTUALLY MEASURE AND COMPARE!

# YOUTH JERSEY

| MEASUREMENTS | YS  | YM  | YL  | YXL |
|--------------|-----|-----|-----|-----|
| CHEST        | 30" | 31" | 34" | 37" |
| LENGTH       | 20" | 22" | 24" | 26" |

CHEST MEASUREMENT
Take tape measure all the way
around chest/back
just under armpits.

LENGTH MEASUREMENT Take tape measure from top of shoulder, down to hem of shirt.

Height: 5' 8.5" Height: 5' 8" Weight: 142 Weight: 158

AL

Height: 5'11" Height: 6'0" Weight: 150 Weight: 190

| MEASUREMENTS | AS  | AM    | AL  | AXL  |
|--------------|-----|-------|-----|------|
| CHEST        | 36" | 39"   | 43" | 46"  |
| LENGTH       | 28" | 28.5" | 28" | 29.5 |