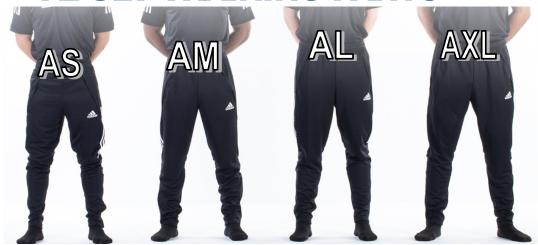

LENGTH MEASUREMENT Take tape measure from top of shoulder, down to hem of shirt.

Height: 5'6" Weight: 153

Height: 5'10" Weight: 162

Height: 5'11" Weight: 193.5

Height: 5'10" Weight: 215

| JERSEY<br>MEASUREMENTS | AS  | AM    | AL    | AXL |
|------------------------|-----|-------|-------|-----|
| CHEST                  | 38" | 41"   | 44"   | 48" |
| LENGTH                 | 28" | 28.5" | 29.5" | 30" |

LENGTH MEASUREMENT Take tape measure from top of shoulder, down to hem of shirt.

Height: 5'8" Height: 5'11" Height: 6'2" Height: 5'11" Weight: 138 Weight: 153 Weight: 184 Weight: 203

| JERSEY<br>MEASUREMENTS | AS  | AM    | AL    | AXL |
|------------------------|-----|-------|-------|-----|
| CHEST                  | 38" | 41"   | 44"   | 48" |
| LENGTH                 | 28" | 28.5" | 29.5" | 30" |

LENGTH MEASUREMENT Take tape measure from top of shoulder, down to hem of shirt.

Height: 5' 8.5" Height: 5' 8" Weight: 142 Weight: 158

AL

Height: 5'11" Height: 6'0" Weight: 150 Weight: 190

| MEASUREMENTS | AS  | AM    | AL  | AXL  |
|--------------|-----|-------|-----|------|
| CHEST        | 36" | 39"   | 43" | 46"  |
| LENGTH       | 28" | 28.5" | 28" | 29.5 |