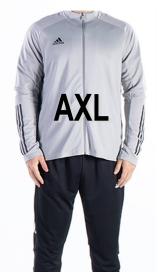

## **ADULT TRAINING JACKET**

Height: 5'6" Weight: 144

Height: 5'7" Weight: 172

Height: 6'1" Weight: 171

Height: 6'2" Weight: 222

| MEASUREMENTS | AS    | AM  | AL  | AXL |
|--------------|-------|-----|-----|-----|
| CHEST        | 41"   | 45" | 48" | 52" |
| LENGTH       | 26.5" | 28" | 29" | 30" |

### **ADULT TRAINING PANTS**

Height: 5'6" Height: 5'7" Height: 6'1" Height: 6'2" Weight: 144 Weight: 172 Weight: 171 Weight: 222

| MEASUREMENTS | AS      | AM      | AL      | AXL     |
|--------------|---------|---------|---------|---------|
| WAIST        | 26"-28" | 28"-30" | 32"-34" | 32"-34" |
| HIPS         | 39"     | 42.5"   | 45.5"   | 49"     |
| INSEAM       | 30"     | 30"     | 30.25"  | 30.5"   |
| LENGTH       | 40"     | 40.5"   | 41"     | 41.5"   |