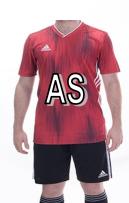

LENGTH MEASUREMENT Take tape measure from top of shoulder, down to hem of shirt.

Height: 5'6" Weight: 153

Height: 5'10" Weight: 162

Height: 5'11" Weight: 193.5

Height: 5'10" Weight: 215

| JERSEY<br>MEASUREMENTS | AS  | AM    | AL    | AXL |
|------------------------|-----|-------|-------|-----|
| CHEST                  | 38" | 41"   | 44"   | 48" |
| LENGTH                 | 28" | 28.5" | 29.5" | 30" |