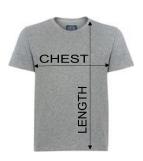

### WHITE GAME JERSEY

CHEST MEASUREMENT
Take tape measure all the way
around chest/back
just under armpits.

LENGTH MEASUREMENT Take tape measure from top of shoulder, down to hem of shirt.

Height: 4'1" Height: 4'6" Height: 4'8" Weight: 52 Weight: 71.9 Weight: 73.8

# YOUTH JERSEY

| JERSEY<br>MEASUREMENTS | YS  | YM  | YL  |
|------------------------|-----|-----|-----|
| CHEST                  | 31" | 34" | 37" |
| LENGTH                 | 20" | 22" | 24" |

CHEST MEASUREMENT
Take tape measure all the way
around chest/back
just under armpits.

LENGTH MEASUREMENT Take tape measure from top of shoulder, down to hem of shirt.

Height: 5'6" Weight: 153

Height: 5'10" Weight: 162

Height: 5'11" Weight: 193.5

Height: 5'10" Weight: 215

| JERSEY<br>MEASUREMENTS | AS  | AM    | AL    | AXL |
|------------------------|-----|-------|-------|-----|
| CHEST                  | 38" | 41"   | 44"   | 48" |
| LENGTH                 | 28" | 28.5" | 29.5" | 30" |