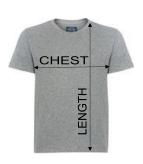

### WHITE GAME JERSEY

CHEST MEASUREMENT
Take tape measure all the way
around chest/back
just under armpits.

LENGTH MEASUREMENT Take tape measure from top of shoulder, down to hem of shirt.

Height: 4'1" Height: 4'6" Height: 4'8" Weight: 52 Weight: 71.9 Weight: 73.8