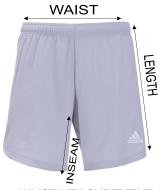

### **WHITE & BLACK GAME SHORTS**

WAIST MEASUREMENT
Take tape measure all the way
around waist - where you would
wear the waist of your shorts.

LENGTH MEASUREMENT Take tape measure from top of waist, down to hem of short.

#### HIP MEASUREMENT

Take tape measure all the way around the widest area below your waist

INSEAM MEASUREMENT
Take tape measure from crotch
down to hem of short.