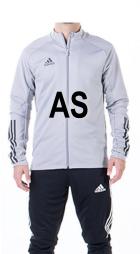

## **ADULT TRAINING JACKET**

Height: 5'6" Weight: 144

Height: 5'7" Weight: 172

Height: 6'1" Weight: 171

Height: 6'2" Weight: 222

| MEASUREMENTS | AS    | AM  | AL  | AXL |
|--------------|-------|-----|-----|-----|
| CHEST        | 41"   | 45" | 48" | 52" |
| LENGTH       | 26.5" | 28" | 29" | 30" |

### **ADULT TRAINING PANTS**

Height: 5'6" Height: 5'7" Height: 6'1" Height: 6'2" Weight: 144 Weight: 172 Weight: 171 Weight: 222

| MEASUREMENTS | AS      | AM      | AL      | AXL     |
|--------------|---------|---------|---------|---------|
| WAIST        | 26"-28" | 28"-30" | 32"-34" | 32"-34" |
| HIPS         | 39"     | 42.5"   | 45.5"   | 49"     |
| INSEAM       | 30"     | 30"     | 30.25"  | 30.5"   |
| LENGTH       | 40"     | 40.5"   | 41"     | 41.5"   |