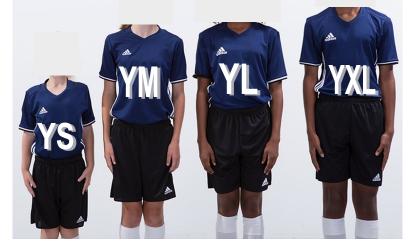

# YOUTH JERSEY

| JERSEY<br>MEASUREMENTS | YS  | YM  | YL  |
|------------------------|-----|-----|-----|
| CHEST                  | 31" | 34" | 37" |
| LENGTH                 | 20" | 22" | 24" |

CHEST MEASUREMENT
Take tape measure all the way
around chest/back
just under armpits.

LENGTH MEASUREMENT Take tape measure from top of shoulder, down to hem of shirt.

Height: 5'6" Weight: 153

Height: 5'10" Weight: 162

Height: 5'11" Weight: 193.5

Height: 5'10" Weight: 215

| JERSEY<br>MEASUREMENTS | AS  | AM    | AL    | AXL |
|------------------------|-----|-------|-------|-----|
| CHEST                  | 38" | 41"   | 44"   | 48" |
| LENGTH                 | 28" | 28.5" | 29.5" | 30" |