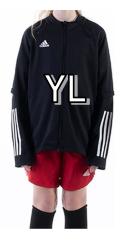

### **YOUTH TRAINING JACKET**

Height: 4'3" Weight: 57

Height: 4'9" Weight: 79

Height: 4'11" Weight: 78

| MEASUREMENTS | YS  | YM  | YL  | YXL |
|--------------|-----|-----|-----|-----|
| CHEST        | 31" | 34" | 37" | 39" |
| LENGTH       | 21" | 23" | 25" | 27" |

### **YOUTH TRAINING PANTS**

Height: 4'3" Height: 4'8" Height: 5'8" Weight: 57 Weight: 78 Weight: 118

| MEASUREMENTS | YS      | YM      | YL      | YXL     |
|--------------|---------|---------|---------|---------|
| WAIST        | 22"-24" | 24"-26" | 25"-27" | 26"-28" |
| HIPS         | 33"     | 35.5"   | 38"     | 40"     |
| INSEAM       | 23"     | 24"     | 26"     | 27.5"   |
| LENGTH       | 32.5"   | 35.5"   | 39"     | 41.5"   |