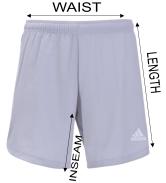

### **GOALKEEPER SHORTS**

WAIST MEASUREMENT
Take tape measure all the way
around waist - where you would
wear the waist of your shorts.

LENGTH MEASUREMENT Take tape measure from top of waist, down to hem of short.

#### HIP MEASUREMENT

Take tape measure all the way around the widest area below your waist

INSEAM MEASUREMENT Take tape measure from crotch down to hem of short.

| SHORTS<br>MEASUREMENTS | YM      | YL      |  |
|------------------------|---------|---------|--|
| WAIST SIZE             | 24"-26" | 26"-28" |  |
| HIPS                   | 35"     | 38"     |  |
| LENGTH                 | 15.5"   | 17"     |  |
| INSEAM                 | 6.5"    | 7"      |  |

WAIST MEASUREMENT
Take tape measure all the way
around waist - where you would
wear the waist of your shorts.

LENGTH MEASUREMENT Take tape measure from top of waist, down to hem of short.

#### HIP MEASUREMENT

Take tape measure all the way around the widest area below your waist

INSEAM MEASUREMENT
Take tape measure from crotch
down to hem of short.

Height: 5' 9" Height: 5' 8" Height: 5' 10" Height: 6' 2" Weight: 139 Weight: 168 Weight: 173 Weight: 213

| SHORTS<br>MEASUREMENTS | AS      | AM      | AL      | AXL     |
|------------------------|---------|---------|---------|---------|
| WAIST SIZE             | 28"-30" | 32"-34" | 34"-36" | 36"-38" |
| HIP                    | 40"     | 43.5"   | 46"     | 48"     |
| LENGTH                 | 17"     | 17.5"   | 18"     | 18.5"   |
| INSEAM                 | 7"      | 7"      | 7"      | 7"      |