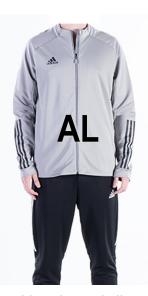

## **ADULT TRAINING JACKET**

Height: 5'6" Weight: 144

Height: 5'7" Weight: 172

Height: 6'1" Weight: 171

Height: 6'2" Weight: 222

| MEASUREMENTS | AS    | AM  | AL  | AXL |
|--------------|-------|-----|-----|-----|
| CHEST        | 41"   | 45" | 48" | 52" |
| LENGTH       | 26.5" | 28" | 29" | 30" |

### **ADULT TRAINING PANTS**

Height: 5'6" Height: 5'7" Height: 6'1" Height: 6'2" Weight: 144 Weight: 172 Weight: 171 Weight: 222

| MEASUREMENTS | AS      | AM      | AL      | AXL     |
|--------------|---------|---------|---------|---------|
| WAIST        | 26"-28" | 28"-30" | 32"-34" | 32"-34" |
| HIPS         | 39"     | 42.5"   | 45.5"   | 49"     |
| INSEAM       | 30"     | 30"     | 30.25"  | 30.5"   |
| LENGTH       | 40"     | 40.5"   | 41"     | 41.5"   |