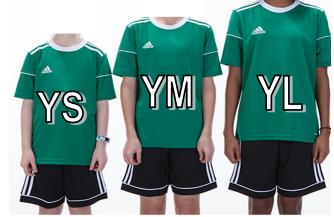

### WHITE GAME JERSEY

CHEST MEASUREMENT
Take tape measure all the way
around chest/back
just under armpits.

LENGTH MEASUREMENT Take tape measure from top of shoulder, down to hem of shirt.

Height: 4'1" Height: 4'6" Height: 4'8" Weight: 52 Weight: 71.9 Weight: 73.8

\*\*THESE WEIGHT & HEIGHT IMAGES ARE FOR PERSPECTIVE ONLY.\*\*
FOR EXAMPLE: IF YOU FALL ON THE TALL SIDE, NEED LOWER WEIGHT.
BEST TO ACTUALLY MEASURE AND COMPARE!

# YOUTH JERSEY

| JERSEY<br>MEASUREMENTS | YS  | YM  | YL  |
|------------------------|-----|-----|-----|
| CHEST                  | 31" | 34" | 37" |
| LENGTH                 | 20" | 22" | 24" |

CHEST MEASUREMENT
Take tape measure all the way
around chest/back
just under armpits.