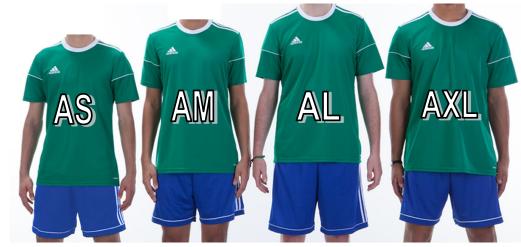

LENGTH MEASUREMENT Take tape measure from top of shoulder, down to hem of shirt.

Height: 5'6" Weight: 153

Height: 5'10" Weight: 162

Height: 5'11" Weight: 193.5

Height: 5'10" Weight: 215

| JERSEY<br>MEASUREMENTS | AS  | AM    | AL    | AXL |
|------------------------|-----|-------|-------|-----|
| CHEST                  | 38" | 41"   | 44"   | 48" |
| LENGTH                 | 28" | 28.5" | 29.5" | 30" |