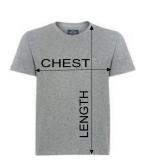

**BLACK GAME JERSEY** 

CHEST MEASUREMENT
Take tape measure all the way
around chest/back
just under armpits.

LENGTH MEASUREMENT Take tape measure from top of shoulder, down to hem of shirt.

Height: 4'4" Height: 4'11" Height: 5'2" Weight: 56 Weight: 82 Weight: 95