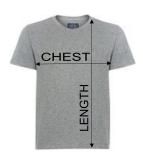

### WHITE GAME JERSEY

CHEST MEASUREMENT
Take tape measure all the way
around chest/back
just under armpits.

LENGTH MEASUREMENT Take tape measure from top of shoulder, down to hem of shirt.

Height: 4'1" Height: 4'6" Height: 4'8" Weight: 52 Weight: 71.9 Weight: 73.8

# YOUTH JERSEY

| JERSEY<br>MEASUREMENTS | YS  | YM  | YL  |
|------------------------|-----|-----|-----|
| CHEST                  | 31" | 34" | 37" |
| LENGTH                 | 20" | 22" | 24" |

CHEST MEASUREMENT
Take tape measure all the way
around chest/back
just under armpits.

LENGTH MEASUREMENT Take tape measure from top of shoulder, down to hem of shirt.

Height: 5'6" Weight: 153

Height: 5'10" Weight: 162

Height: 5'11" Weight: 193.5

Height: 5'10" Weight: 215

| JERSEY<br>MEASUREMENTS | AS  | AM    | AL    | AXL |
|------------------------|-----|-------|-------|-----|
| CHEST                  | 38" | 41"   | 44"   | 48" |
| LENGTH                 | 28" | 28.5" | 29.5" | 30" |

**BLACK GAME JERSEY** 

CHEST MEASUREMENT
Take tape measure all the way
around chest/back
just under armpits.

LENGTH MEASUREMENT Take tape measure from top of shoulder, down to hem of shirt.

Height: 4'4" Height: 4'11" Height: 5'2" Weight: 56 Weight: 82 Weight: 95

## YOUTH JERSEY

| JERSEY MEASUREMENTS | YS  | YM  | YL  |
|---------------------|-----|-----|-----|
| CHEST               | 31" | 34" | 37" |
| LENGTH              | 20" | 22" | 24" |

CHEST MEASUREMENT
Take tape measure all the way
around chest/back
just under armpits.

LENGTH MEASUREMENT Take tape measure from top of shoulder, down to hem of shirt.

Height: 5'8" Height: 5'11" Height: 6'2" Height: 5'11" Weight: 138 Weight: 153 Weight: 184 Weight: 203

| JERSEY<br>MEASUREMENTS | AS  | AM    | AL    | AXL |
|------------------------|-----|-------|-------|-----|
| CHEST                  | 38" | 41"   | 44"   | 48" |
| LENGTH                 | 28" | 28.5" | 29.5" | 30" |