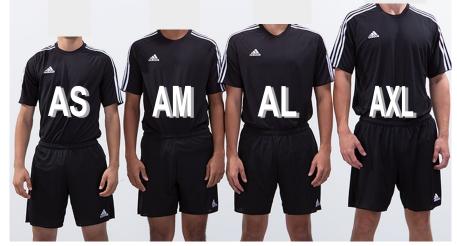

## YOUTH JERSEY

| JERSEY MEASUREMENTS | YS  | YM  | YL  |
|---------------------|-----|-----|-----|
| CHEST               | 31" | 34" | 37" |
| LENGTH              | 20" | 22" | 24" |

CHEST MEASUREMENT
Take tape measure all the way
around chest/back
just under armpits.

LENGTH MEASUREMENT Take tape measure from top of shoulder, down to hem of shirt.

Height: 5'8" Height: 5'11" Height: 6'2" Height: 5'11" Weight: 138 Weight: 153 Weight: 184 Weight: 203

| JERSEY<br>MEASUREMENTS | AS  | AM    | AL    | AXL |
|------------------------|-----|-------|-------|-----|
| CHEST                  | 38" | 41"   | 44"   | 48" |
| LENGTH                 | 28" | 28.5" | 29.5" | 30" |