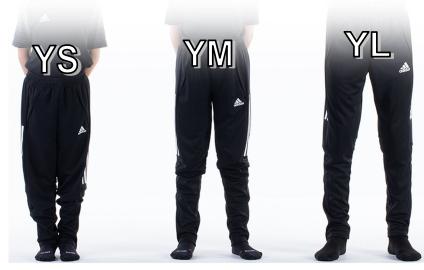

# YOUTH JERSEY

| JERSEY<br>MEASUREMENTS | YS  | YM  | YL  |
|------------------------|-----|-----|-----|
| CHEST                  | 31" | 34" | 37" |
| LENGTH                 | 20" | 22" | 24" |

CHEST MEASUREMENT
Take tape measure all the way
around chest/back
just under armpits.

## YOUTH JERSEY

| JERSEY MEASUREMENTS | YS  | YM  | YL  |
|---------------------|-----|-----|-----|
| CHEST               | 31" | 34" | 37" |
| LENGTH              | 20" | 22" | 24" |

CHEST MEASUREMENT
Take tape measure all the way
around chest/back
just under armpits.

# YOUTH JERSEY

| MEASUREMENTS | YS  | YM  | YL  | YXL |
|--------------|-----|-----|-----|-----|
| CHEST        | 30" | 31" | 34" | 37" |
| LENGTH       | 20" | 22" | 24" | 26" |

CHEST MEASUREMENT
Take tape measure all the way
around chest/back
just under armpits.