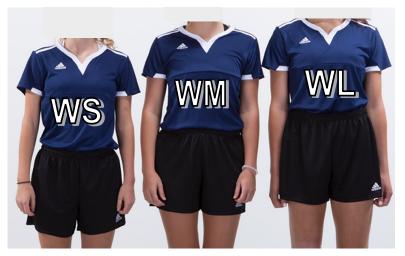

# YOUTH JERSEY

| JERSEY<br>MEASUREMENTS | YS  | YM  | YL  |
|------------------------|-----|-----|-----|
| CHEST                  | 31" | 34" | 37" |
| LENGTH                 | 20" | 22" | 24" |

CHEST MEASUREMENT
Take tape measure all the way
around chest/back
just under armpits.

LENGTH MEASUREMENT Take tape measure from top of shoulder, down to hem of shirt.

Height: 5'6" Weight: 153

Height: 5'10" Weight: 162

Height: 5'11" Weight: 193.5

Height: 5'10" Weight: 215

| JERSEY<br>MEASUREMENTS | AS  | AM    | AL    | AXL |
|------------------------|-----|-------|-------|-----|
| CHEST                  | 38" | 41"   | 44"   | 48" |
| LENGTH                 | 28" | 28.5" | 29.5" | 30" |

## YOUTH JERSEY

| JERSEY MEASUREMENTS | YS  | YM  | YL  |
|---------------------|-----|-----|-----|
| CHEST               | 31" | 34" | 37" |
| LENGTH              | 20" | 22" | 24" |

CHEST MEASUREMENT
Take tape measure all the way
around chest/back
just under armpits.

LENGTH MEASUREMENT Take tape measure from top of shoulder, down to hem of shirt.

Height: 5'8" Height: 5'11" Height: 6'2" Height: 5'11" Weight: 138 Weight: 153 Weight: 184 Weight: 203

| JERSEY<br>MEASUREMENTS | AS  | AM    | AL    | AXL |
|------------------------|-----|-------|-------|-----|
| CHEST                  | 38" | 41"   | 44"   | 48" |
| LENGTH                 | 28" | 28.5" | 29.5" | 30" |