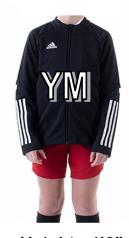

### **YOUTH TRAINING JACKET**

Height: 4'3" Weight: 57

Height: 4'9" Weight: 79

Height: 4'11" Weight: 78

| MEASUREMENTS | YS  | YM  | YL  | YXL |
|--------------|-----|-----|-----|-----|
| CHEST        | 31" | 34" | 37" | 39" |
| LENGTH       | 21" | 23" | 25" | 27" |

### **YOUTH TRAINING PANTS**

Height: 4'3" Height: 4'8" Height: 5'8" Weight: 57 Weight: 78 Weight: 118

| MEASUREMENTS | YS      | YM      | YL      | YXL     |
|--------------|---------|---------|---------|---------|
| WAIST        | 22"-24" | 24"-26" | 25"-27" | 26"-28" |
| HIPS         | 33"     | 35.5"   | 38"     | 40"     |
| INSEAM       | 23"     | 24"     | 26"     | 27.5"   |
| LENGTH       | 32.5"   | 35.5"   | 39"     | 41.5"   |