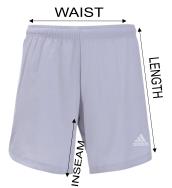

### **WHITE & BLACK GAME SHORTS**

WAIST MEASUREMENT
Take tape measure all the way
around waist - where you would
wear the waist of your shorts.

LENGTH MEASUREMENT Take tape measure from top of waist, down to hem of short.

#### HIP MEASUREMENT

Take tape measure all the way around the widest area below your waist

INSEAM MEASUREMENT
Take tape measure from crotch
down to hem of short.