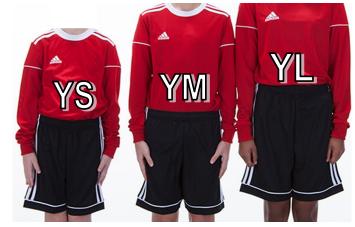

### WHITE GAME JERSEY

CHEST MEASUREMENT
Take tape measure all the way
around chest/back
just under armpits.

LENGTH MEASUREMENT Take tape measure from top of shoulder, down to hem of shirt.

Height: 4'1" Height: 4'6" Height: 4'8" Weight: 52 Weight: 71.9 Weight: 73.8

\*\*THESE WEIGHT & HEIGHT IMAGES ARE FOR PERSPECTIVE ONLY.\*\*
FOR EXAMPLE: IF YOU FALL ON THE TALL SIDE, NEED LOWER WEIGHT.
BEST TO ACTUALLY MEASURE AND COMPARE!

# YOUTH JERSEY

| JERSEY<br>MEASUREMENTS | YS  | YM  | YL  |
|------------------------|-----|-----|-----|
| CHEST                  | 31" | 34" | 37" |
| LENGTH                 | 20" | 22" | 24" |

CHEST MEASUREMENT
Take tape measure all the way
around chest/back
just under armpits.

LENGTH MEASUREMENT Take tape measure from top of shoulder, down to hem of shirt.

Height: 5'6" Weight: 153

Height: 5'10" Weight: 162

Height: 5'11" Weight: 193.5

Height: 5'10" Weight: 215

| JERSEY<br>MEASUREMENTS | AS  | AM    | AL    | AXL |
|------------------------|-----|-------|-------|-----|
| CHEST                  | 38" | 41"   | 44"   | 48" |
| LENGTH                 | 28" | 28.5" | 29.5" | 30" |