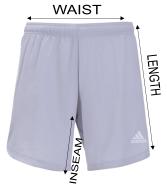

WAIST MEASUREMENT
Take tape measure all the way
around waist - where you would
wear the waist of your shorts.

LENGTH MEASUREMENT Take tape measure from top of waist, down to hem of short.

#### HIP MEASUREMENT

Take tape measure all the way around the widest area below your waist

INSEAM MEASUREMENT Take tape measure from crotch down to hem of short.

Height: 5' 8" Height: 5' 11" Weight: 138 Weight: 153

AL AXL

Height: 6' 2" Height: 5' 11" Weight: 184 Weight: 203

| SHORTS<br>MEASUREMENTS | AS      | AM      | AL      | AXL     |
|------------------------|---------|---------|---------|---------|
| WAIST SIZE             | 28"-30" | 32"-34" | 34"-36" | 36"-38" |
| HIP                    | 40"     | 43.5"   | 46"     | 48"     |
| LENGTH                 | 17"     | 17.5"   | 18"     | 18.5"   |
| INSEAM                 | 7"      | 7"      | 7"      | 7"      |