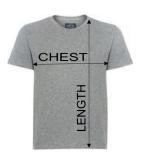

### WHITE GAME JERSEY

CHEST MEASUREMENT
Take tape measure all the way
around chest/back
just under armpits.

LENGTH MEASUREMENT Take tape measure from top of shoulder, down to hem of shirt.

Height: 4'1" Height: 4'6" Height: 4'8" Weight: 52 Weight: 71.9 Weight: 73.8

CHEST MEASUREMENT
Take tape measure all the way
around chest/back
just under armpits.

LENGTH MEASUREMENT Take tape measure from top of shoulder, down to hem of shirt.

Height: 4'0" Height: 4'8" Height: 4'9" Height: 5'3" Weight: 43.5 Weight: 76.1 Weight: 91.4 Weight: 113.8

CHEST MEASUREMENT
Take tape measure all the way
around chest/back
just under armpits.

LENGTH MEASUREMENT Take tape measure from top of shoulder, down to hem of shirt.

ADULT JERSEY

Height: 5'9" Weight: 139