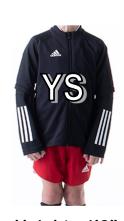

### **YOUTH TRAINING JACKET**

Height: 4'3" Weight: 57

Height: 4'9" Weight: 79

Height: 4'11" Weight: 78

| MEASUREMENTS | YS  | YM  | YL  | YXL |
|--------------|-----|-----|-----|-----|
| CHEST        | 31" | 34" | 37" | 39" |
| LENGTH       | 21" | 23" | 25" | 27" |