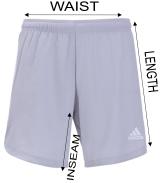

### **WHITE & BLACK GAME SHORTS**

WAIST MEASUREMENT
Take tape measure all the way
around waist - where you would
wear the waist of your shorts.

LENGTH MEASUREMENT Take tape measure from top of waist, down to hem of short.

#### HIP MEASUREMENT

Take tape measure all the way around the widest area below your waist

INSEAM MEASUREMENT
Take tape measure from crotch
down to hem of short.

### YOUTH SHORTS

Height: 4'4" Height: 4'11" Height: 5'2" Weight: 56 Weight: 82 Weight: 95

| SHORTS<br>MEASUREMENTS | YS      | YM      | YL      |
|------------------------|---------|---------|---------|
| WAIST SIZE             | 22"-24" | 24"-26" | 26"-28" |
| HIPS                   | 32"     | 35"     | 38"     |
| LENGTH                 | 14"     | 15.5"   | 17"     |
| INSEAM                 | 6"      | 6.5"    | 7"      |