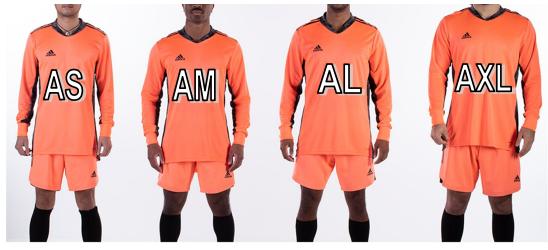

CHEST MEASUREMENT
Take tape measure all the way
around chest/back
just under armpits.

LENGTH MEASUREMENT Take tape measure from top of shoulder, down to hem of shirt.

ADULT JERSEY

Height: 5'9" Weight: 139

Height: 5'8" Weight: 168 Height: 5'10" Weight: 173

Height: 6'2" Weight: 213

| JERSEY<br>MEASUREMENTS | AXS | AS    | AM    | AL  | AXL |
|------------------------|-----|-------|-------|-----|-----|
| CHEST                  | 35" | 37"   | 40"   | 43" | 47" |
| LENGTH                 | 30" | 30.5" | 31.5" | 32" | 33" |