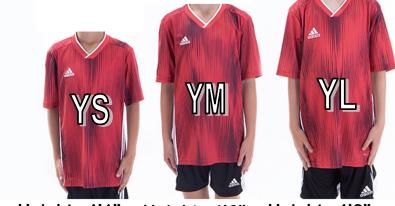

# YOUTH JERSEY

| JERSEY<br>MEASUREMENTS | YS  | YM  | YL  |
|------------------------|-----|-----|-----|
| CHEST                  | 31" | 34" | 37" |
| LENGTH                 | 20" | 22" | 24" |

CHEST MEASUREMENT
Take tape measure all the way
around chest/back
just under armpits.